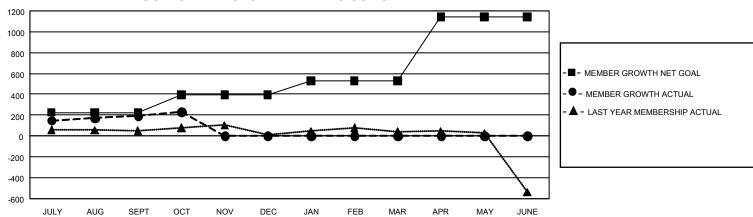

## GMT Constitutional Area 5 - J, Group G

REPORT DOES NOT INCLUDE CLUBS IN UNDISTRICTED AREAS.

| Clubs         |               |             |               | Members               |                           |                         |                                              |
|---------------|---------------|-------------|---------------|-----------------------|---------------------------|-------------------------|----------------------------------------------|
|               | RESULTS FOR   | R 2022-2023 |               | RESULTS FOR 2022-2023 |                           |                         |                                              |
| QUARTER       | NEW CLUB GOAL | NEW CLUBS   | DROPPED CLUBS | QUARTER               | MEMBER GROWTH NET<br>GOAL | MEMBER GROWTH<br>ACTUAL | DROPPED MEMBERS ACTUAL (including transfers) |
| JULY/AUG/SEPT | 0             | 0           | 3             | JULY/AUG/SEP          | o <sub>T</sub> 225        | 487                     | 268                                          |
| OCT/NOV/DEC   | 3             | 0           | 0             | OCT/NOV/DEC           | 170                       | 94                      | 51                                           |
| JAN/FEB/MAR   | 9             | 0           | 0             | JAN/FEB/MAR           | 136                       | 0                       | 0                                            |
| APR/MAY/JUNE  | 15            | 0           | 0             | APR/MAY/JUNE          | E 610                     | 0                       | 0                                            |

## GOALS AND ACTUAL MEMBERS CUMULATIVE

| DROPPED CLUBS: 3 |     | 254 CLUBS OF 598 ADDED 1<br>OR MORE NEW MEMBERS | GENDER DISTRIBUTION                  |                   |  |
|------------------|-----|-------------------------------------------------|--------------------------------------|-------------------|--|
|                  |     |                                                 | MALE                                 | E 13,495 (78.97%) |  |
|                  |     |                                                 | FEMALE                               | 3,592 (21.02%)    |  |
| DROPPED MEMBERS  |     |                                                 | NON BINARY                           | 0 (0.00%)         |  |
| DECEASED         | 60  |                                                 | PREFER NOT TO ANSWER                 | 1 (0.01%)         |  |
| CLUB CANCELLED   | 0   |                                                 | TOTAL FAMILY UNIT MEMBERS 4,799      |                   |  |
| OTHER            | 259 | CLICK HERE FOR                                  |                                      |                   |  |
| TOTAL            | 319 | CUMULATIVE MEMBERSHIP DATA                      | FAMILY MEMBERS PAYING HALF DUES 2,76 |                   |  |