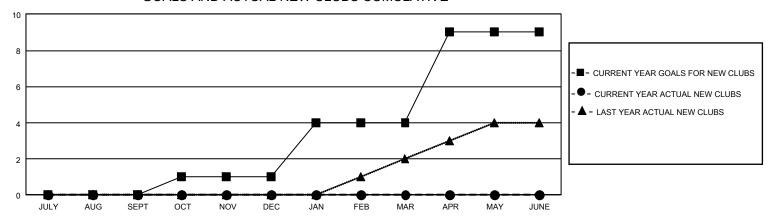

## GMT Constitutional Area 5 - J, Group G

REPORT DOES NOT INCLUDE CLUBS IN UNDISTRICTED AREAS.

| Clubs         |               |             |               | Members               |                           |                         |                                              |
|---------------|---------------|-------------|---------------|-----------------------|---------------------------|-------------------------|----------------------------------------------|
|               | RESULTS FOR   | R 2022-2023 |               | RESULTS FOR 2022-2023 |                           |                         |                                              |
| QUARTER       | NEW CLUB GOAL | NEW CLUBS   | DROPPED CLUBS | QUARTER               | MEMBER GROWTH NET<br>GOAL | MEMBER GROWTH<br>ACTUAL | DROPPED MEMBERS ACTUAL (including transfers) |
| JULY/AUG/SEPT | 0             | 0           | 3             | JULY/AUG/SEP          | o <sub>T</sub> 225        | 487                     | 268                                          |
| OCT/NOV/DEC   | 3             | 0           | 0             | OCT/NOV/DEC           | 170                       | 94                      | 51                                           |
| JAN/FEB/MAR   | 9             | 0           | 0             | JAN/FEB/MAR           | 136                       | 0                       | 0                                            |
| APR/MAY/JUNE  | 15            | 0           | 0             | APR/MAY/JUNE          | E 610                     | 0                       | 0                                            |

## GOALS AND ACTUAL NEW CLUBS CUMULATIVE